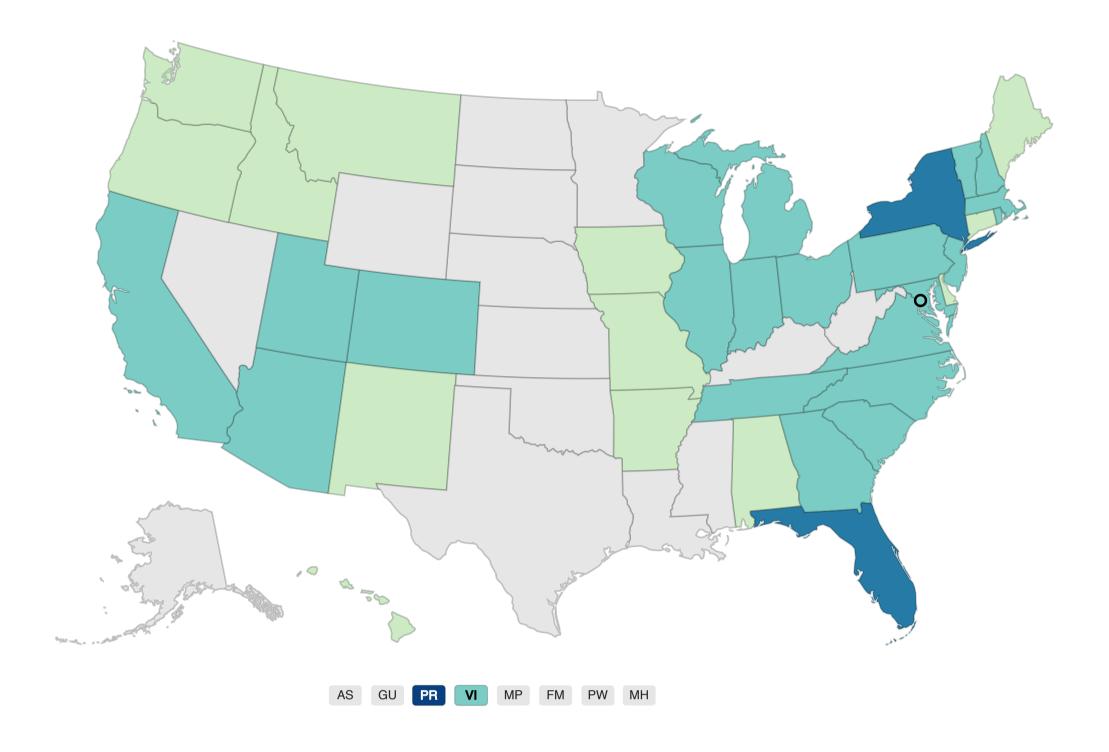

All dengue cases by county of residence in US states and territories, 2024

Notice - please download the .csv file linked to see the full list of territories and associated states that have reported cases.

#### Download Data (CSV)

| Data Table - Dengue cases by county based on travel status selected above, 2024 |         |                |                      |
|---------------------------------------------------------------------------------|---------|----------------|----------------------|
| Location                                                                        | Legend  | Reported cases | Notes                |
| AL, Jefferson                                                                   | 1 to 4  | 1 to 4         | AL, Jefferson County |
| AZ, Maricopa                                                                    | 5 to 49 | 6              | AZ, Maricopa County  |
| AZ, Yuma                                                                        | 1 to 4  | 1 to 4         | AZ, Yuma County      |

| Location          | Legend    | Reported cases | Notes                                 |
|-------------------|-----------|----------------|---------------------------------------|
| AR, Clark         | 1 to 4    | 1 to 4         | AR, Clark County                      |
| AR, Mississippi   | 1 to 4    | 1 to 4         | AR, Mississippi County                |
|                   |           |                |                                       |
| CA, Contra Costa  | 1 to 4    | 1 to 4         | CA, Contra Costa County               |
| CA, Kings         | 1 to 4    | 1 to 4         | CA, Kings County                      |
| CA, Napa          | 1 to 4    | 1 to 4         | CA, Napa County                       |
| CA, Orange        | 5 to 49   | 8              | CA, Orange County                     |
| CA, Riverside     | 1 to 4    | 1 to 4         | CA, Riverside County                  |
| CA, San Francisco | 1 to 4    | 1 to 4         | CA, San Francisco, City and County of |
| CA, San Mateo     | 1 to 4    | 1 to 4         | CA, San Mateo County                  |
| CA, Santa Cruz    | 1 to 4    | 1 to 4         | CA, Santa Cruz County                 |
| ○ CA, Sonoma      | 1 to 4    | 1 to 4         | CA, Sonoma County                     |
| CA, Ventura       | 1 to 4    | 1 to 4         | CA, Ventura County                    |
| CA, Yolo          | 1 to 4    | 1 to 4         | CA, Yolo County                       |
| CO, Archuleta     | 1 to 4    | 1 to 4         | CO, Archuleta County                  |
|                   |           |                | · · · · · · · · · · · · · · · · · · · |
| CO, Boulder       | 1 to 4    | 1 to 4         | CO, Boulder County                    |
| CO, Denver        | 1 to 4    | 1 to 4         | CO, Denver, City and County of        |
| CO, Garfield      | 1 to 4    | 1 to 4         | CO, Garfield County                   |
| ○ CO, Jefferson   | 1 to 4    | 1 to 4         | CO, Jefferson County                  |
| CO, Larimer       | 1 to 4    | 1 to 4         | CO, Larimer County                    |
| ○ CO, Weld        | 1 to 4    | 1 to 4         | CO, Weld County                       |
| CT, Fairfield     | 1 to 4    | 1 to 4         | CT, Fairfield County                  |
| CT, Middlesex     | 1 to 4    | 1 to 4         | CT, Middlesex County                  |
| CT, New Haven     | 1 to 4    | 1 to 4         | CT, New Haven County                  |
| CT, Tolland       | 1 to 4    | 1 to 4         | CT, Tolland County                    |
|                   |           |                |                                       |
| DE, New Castle    | 1 to 4    | 1 to 4         | DE, New Castle County                 |
| O DE, Sussex      | 1 to 4    | 1 to 4         | DE, Sussex County                     |
| DC, Washington    | 5 to 49   | 8              | DC, District of Columbia              |
| FL, Alachua       | 1 to 4    | 1 to 4         | FL, Alachua County                    |
| FL, Brevard       | 1 to 4    | 1 to 4         | FL, Brevard County                    |
| FL, Broward       | 5 to 49   | 24             | FL, Broward County                    |
| FL, Charlotte     | 1 to 4    | 1 to 4         | FL, Charlotte County                  |
| FL, Collier       | 1 to 4    | 1 to 4         | FL, Collier County                    |
| FL, Duval         | 1 to 4    | 1 to 4         | FL, Duval County                      |
| FL, Flagler       | 1 to 4    | 1 to 4         | FL, Flagler County                    |
| FL, Hernando      | 1 to 4    | 1 to 4         | FL, Hernando County                   |
|                   |           |                |                                       |
| FL, Hillsborough  | 5 to 49   | 7              | FL, Hillsborough County               |
| FL, Lee           | 5 to 49   | 7              | FL, Lee County                        |
| FL, Miami-Dade    | 50 to 249 | 67             | FL, Miami-Dade County                 |
| FL, Okaloosa      | 1 to 4    | 1 to 4         | FL, Okaloosa County                   |
| FL, Orange        | 5 to 49   | 7              | FL, Orange County                     |
| ○ FL, Osceola     | 1 to 4    | 1 to 4         | FL, Osceola County                    |
| FL, Palm Beach    | 5 to 49   | 9              | FL, Palm Beach County                 |
| ○ FL, Pasco       | 1 to 4    | 1 to 4         | FL, Pasco County                      |
| FL, Pinellas      | 1 to 4    | 1 to 4         | FL, Pinellas County                   |
| FL, Polk          | 1 to 4    | 1 to 4         | FL, Polk County                       |
| FL, Santa Rosa    | 1 to 4    | 1 to 4         | FL, Santa Rosa County                 |
| FL, Volusia       | 1 to 4    | 1 to 4         | FL, Volusia County                    |
|                   |           |                |                                       |
| GA, Clarke        | 1 to 4    | 1 to 4         | GA, Clarke County                     |
| GA, Clayton       | 1 to 4    | 1 to 4         | GA, Clayton County                    |
| GA, Cobb          | 1 to 4    | 1 to 4         | GA, Cobb County                       |
| GA, De Kalb       | 1 to 4    | 1 to 4         | GA, DeKalb County                     |
| GA, Forsyth       | 1 to 4    | 1 to 4         | GA, Forsyth County                    |
| GA, Gwinnett      | 1 to 4    | 1 to 4         | GA, Gwinnett County                   |
| ◯ GA, Newton      | 1 to 4    | 1 to 4         | GA, Newton County                     |
| GA, Rockdale      | 1 to 4    | 1 to 4         | GA, Rockdale County                   |
| HI, Honolulu      | 1 to 4    | 1 to 4         | HI, Honolulu, City and County of      |
| HI, Maui          | 1 to 4    | 1 to 4         | HI, Maui County                       |
|                   |           |                |                                       |
| ID, Ada           | 1 to 4    | 1 to 4         | ID, Ada County                        |
| IL, Champaign     | 1 to 4    | 1 to 4         | IL, Champaign County                  |
| IL, Cook          | 5 to 49   | 17             | IL, Cook County                       |
| ◯ IL, Du Page     | 1 to 4    | 1 to 4         | IL, DuPage County                     |
| ◯ IL, Lake        | 1 to 4    | 1 to 4         | IL, Lake County                       |
| ◯ IL, Ogle        | 1 to 4    | 1 to 4         | IL, Ogle County                       |
| ○ IL, Will        | 1 to 4    | 1 to 4         | IL, Will County                       |
| ○ IN, Allen       | 1 to 4    | 1 to 4         | IN, Allen County                      |
|                   |           |                | <u> </u>                              |

| Location         | Legend  | Reported cases | Notes                                  |
|------------------|---------|----------------|----------------------------------------|
| ○ IN, Delaware   | 1 to 4  | 1 to 4         | IN, Delaware County                    |
| IN, Hendricks    | 1 to 4  | 1 to 4         | IN, Hendricks County                   |
| IN, Johnson      | 1 to 4  | 1 to 4         | IN, Johnson County                     |
| IN, Marion       | 1 to 4  | 1 to 4         | IN, Marion County                      |
|                  |         |                |                                        |
| IA, Harrison     | 1 to 4  | 1 to 4         | IA, Harrison County                    |
| ME, Cumberland   | 1 to 4  | 1 to 4         | ME, Cumberland County                  |
| MA, Barnstable   | 1 to 4  | 1 to 4         | MA, Barnstable County                  |
| MA, Essex        | 1 to 4  | 1 to 4         | MA, Essex County                       |
| MA, Hampshire    | 1 to 4  | 1 to 4         | MA, Hampshire County                   |
| MA, Middlesex    | 5 to 49 | 7              | MA, Middlesex County                   |
| MA, Norfolk      | 5 to 49 | 5              | MA, Norfolk County                     |
| MA, Suffolk      | 5 to 49 | 20             | MA, Suffolk County                     |
| MA, Worcester    | 1 to 4  | 1 to 4         | MA, Worcester County                   |
| MI, Branch       | 1 to 4  | 1 to 4         | MI, Branch County                      |
| ○ MI, Clinton    | 1 to 4  | 1 to 4         | MI, Clinton County                     |
| ○ MI, Kent       | 1 to 4  | 1 to 4         | MI, Kent County                        |
| MI, Livingston   | 1 to 4  | 1 to 4         | MI, Livingston County                  |
| MI, Oakland      | 1 to 4  | 1 to 4         | MI, Oakland County                     |
| ○ MI, Oceana     | 1 to 4  | 1 to 4         | MI, Oceana County                      |
| ○ MI, Washtenaw  | 1 to 4  | 1 to 4         | MI, Washtenaw County                   |
| MI, Wayne        | 1 to 4  | 1 to 4         | MI, Wayne County                       |
| MO, Jackson      | 1 to 4  | 1 to 4         | MO, Jackson County                     |
| MO, Jefferson    | 1 to 4  | 1 to 4         | MO, Jefferson County                   |
| MT, Flathead     | 1 to 4  | 1 to 4         | MT, Flathead County                    |
| NH, Carroll      | 1 to 4  | 1 to 4         | NH, Carroll County                     |
|                  |         |                | <u> </u>                               |
| NH, Hillsborough | 1 to 4  | 1 to 4         | NH, Hillsborough County                |
| NJ, Bergen       | 1 to 4  | 1 to 4         | NJ, Bergen County                      |
| NJ, Burlington   | 1 to 4  | 1 to 4         | NJ, Burlington County                  |
| NJ, Camden       | 1 to 4  | 1 to 4         | NJ, Camden County                      |
| NJ, Essex        | 5 to 49 | 5              | NJ, Essex County                       |
| NJ, Hudson       | 1 to 4  | 1 to 4         | NJ, Hudson County                      |
| NJ, Middlesex    | 5 to 49 | 5              | NJ, Middlesex County                   |
| NJ, Monmouth     | 1 to 4  | 1 to 4         | NJ, Monmouth County                    |
| NJ, Morris       | 1 to 4  | 1 to 4         | NJ, Morris County                      |
| NJ, Ocean        | 1 to 4  | 1 to 4         | NJ, Ocean County                       |
| NJ, Somerset     | 1 to 4  | 1 to 4         | NJ, Somerset County                    |
| ○ NJ, Sussex     | 1 to 4  | 1 to 4         | NJ, Sussex County                      |
| NM, Bernalillo   | 1 to 4  | 1 to 4         | NM, Bernalillo County                  |
| NM, Santa Fe     | 1 to 4  | 1 to 4         | NM, Santa Fe County                    |
| NY, Bronx        | 5 to 49 | 9              | NY, Bronx County                       |
| NY, Chenango     | 1 to 4  | 1 to 4         | NY, Chenango County                    |
| NY, Columbia     | 1 to 4  | 1 to 4         | NY, Columbia County                    |
| NY, Erie         | 1 to 4  | 1 to 4         | NY, Erie County                        |
| NY, Kings        | 5 to 49 | 18             | NY, Kings County                       |
| NY, Nassau       | 1 to 4  | 1 to 4         | NY, Nassau County                      |
| NY, New York     | 5 to 49 | 34             | NY, New York County                    |
| NY, Onondaga     | 1 to 4  | 1 to 4         | NY, Onondaga County                    |
| NY, Ontario      | 1 to 4  | 1 to 4         | NY, Ontario County                     |
| NY, Orange       | 1 to 4  | 1 to 4         | NY, Orange County                      |
| NY, Queens       | 5 to 49 | 15             | NY, Queens County                      |
|                  |         |                | NY, Queens County  NY, Rockland County |
| NY, Rockland     | 1 to 4  | 1 to 4         |                                        |
| NY, Suffolk      | 5 to 49 | 10             | NY, Suffolk County                     |
| NY, Tompkins     | 1 to 4  | 1 to 4         | NY, Tompkins County                    |
| NY, Ulster       | 1 to 4  | 1 to 4         | NY, Ulster County                      |
| NY, Wayne        | 1 to 4  | 1 to 4         | NY, Wayne County                       |
| NY, Westchester  | 5 to 49 | 10             | NY, Westchester County                 |
| NC, Alamance     | 1 to 4  | 1 to 4         | NC, Alamance County                    |
| NC, Buncombe     | 1 to 4  | 1 to 4         | NC, Buncombe County                    |
| NC, Durham       | 1 to 4  | 1 to 4         | NC, Durham County                      |
| NC, Jackson      | 1 to 4  | 1 to 4         | NC, Jackson County                     |
| NC, Johnston     | 1 to 4  | 1 to 4         | NC, Johnston County                    |
| NC, Mecklenburg  | 1 to 4  | 1 to 4         | NC, Mecklenburg County                 |
| ○ NC, Orange     | 1 to 4  | 1 to 4         | NC, Orange County                      |
| NC, Transylvania | 1 to 4  | 1 to 4         | NC, Transylvania County                |
| NC, Wake         | 1 to 4  | 1 to 4         | NC, Wake County                        |
|                  |         |                | <u> </u>                               |

| Location                 | Legend    | Reported cases | Notes                         |
|--------------------------|-----------|----------------|-------------------------------|
| OH, Butler               | 1 to 4    | 1 to 4         | OH, Butler County             |
|                          |           |                |                               |
| OH, Cuyahoga             | 1 to 4    | 1 to 4         | OH, Cuyahoga County           |
| OH, Fulton               | 1 to 4    | 1 to 4         | OH, Fulton County             |
| OH, Hamilton             | 1 to 4    | 1 to 4         | OH, Hamilton County           |
| OH, Lorain               | 1 to 4    | 1 to 4         | OH, Lorain County             |
| OH, Portage              | 1 to 4    | 1 to 4         | OH, Portage County            |
| OH, Seneca               | 1 to 4    | 1 to 4         | OH, Seneca County             |
| OR, Clackamas            | 1 to 4    | 1 to 4         | OR, Clackamas County          |
| OR, Coos                 | 1 to 4    | 1 to 4         | OR, Coos County               |
| OR, Washington           | 1 to 4    | 1 to 4         | OR, Washington County         |
| PA, Allegheny            | 1 to 4    | 1 to 4         | PA, Allegheny County          |
| PA, Berks                | 1 to 4    | 1 to 4         | PA, Berks County              |
|                          |           | 1 to 4         |                               |
| PA, Bucks                | 1 to 4    |                | PA, Bucks County              |
| PA, Centre               | 1 to 4    | 1 to 4         | PA, Centre County             |
| PA, Chester              | 5 to 49   | 5              | PA, Chester County            |
| PA, Dauphin              | 1 to 4    | 1 to 4         | PA, Dauphin County            |
| O PA, Delaware           | 1 to 4    | 1 to 4         | PA, Delaware County           |
| O PA, Lancaster          | 1 to 4    | 1 to 4         | PA, Lancaster County          |
| PA, Northampton          | 1 to 4    | 1 to 4         | PA, Northampton County        |
| RI, Kent                 | 1 to 4    | 1 to 4         | RI, Kent County               |
| RI, Newport              | 1 to 4    | 1 to 4         | RI, Newport County            |
| RI, Providence           | 5 to 49   | 5              | RI, Providence County         |
|                          |           |                |                               |
| TN, Davidson             | 1 to 4    | 1 to 4         | TN, Davidson County           |
| ○ TN, Hamilton           | 1 to 4    | 1 to 4         | TN, Hamilton County           |
| TN, Montgomery           | 1 to 4    | 1 to 4         | TN, Montgomery County         |
| ○ TN, Robertson          | 1 to 4    | 1 to 4         | TN, Robertson County          |
| ○ TN, Rutherford         | 1 to 4    | 1 to 4         | TN, Rutherford County         |
| UT, Salt Lake            | 1 to 4    | 1 to 4         | UT, Salt Lake County          |
| UT, Summit               | 1 to 4    | 1 to 4         | UT, Summit County             |
| UT, Utah                 | 1 to 4    | 1 to 4         | UT, Utah County               |
| UT, Washington           | 1 to 4    | 1 to 4         | UT, Washington County         |
|                          |           |                |                               |
| VT, Addison              | 1 to 4    | 1 to 4         | VT, Addison County            |
| VT, Chittenden           | 1 to 4    | 1 to 4         | VT, Chittenden County         |
| ○ VT, Essex              | 1 to 4    | 1 to 4         | VT, Essex County              |
| ○ VT, Orange             | 1 to 4    | 1 to 4         | VT, Orange County             |
|                          | 1 to 4    | 1 to 4         | VT, Rutland County            |
| ○ VT, Windsor            | 1 to 4    | 1 to 4         | VT, Windsor County            |
| VA, Arlington            | 1 to 4    | 1 to 4         | VA, Arlington County          |
| ○ VA, Culpeper           | 1 to 4    | 1 to 4         | VA, Culpeper County           |
| ○ VA, Fairfax            | 1 to 4    | 1 to 4         | VA, Fairfax County            |
| ○ VA, York               | 1 to 4    | 1 to 4         | VA, York County               |
| VA, Charlottesville City | 1 to 4    | 1 to 4         | VA, Charlottesville, City of  |
|                          |           |                |                               |
| VA, Roanoke City         | 1 to 4    | 1 to 4         | VA, Roanoke, City of          |
| ○ VA, Suffolk City       | 1 to 4    | 1 to 4         | VA, Suffolk, City of          |
| WA, King                 | 1 to 4    | 1 to 4         | WA, King County               |
| ○ WA, Kitsap             | 1 to 4    | 1 to 4         | WA, Kitsap County             |
| ○ WI, Dane               | 1 to 4    | 1 to 4         | WI, Dane County               |
| ◯ WI, Fond Du Lac        | 1 to 4    | 1 to 4         | WI, Fond du Lac County        |
| ○ WI, Milwaukee          | 1 to 4    | 1 to 4         | WI, Milwaukee County          |
| ○ WI, Outagamie          | 1 to 4    | 1 to 4         | WI, Outagamie County          |
| ○ WI, Rock               | 1 to 4    | 1 to 4         | WI, Rock County               |
| WI, Waukesha             | 1 to 4    | 1 to 4         | WI, Waukesha County           |
| WI, Wood                 | 1 to 4    | 1 to 4         | WI, Wood County               |
|                          |           |                |                               |
| PR, Aguada               | 5 to 49   | 40             | PR, Aguada Municipality       |
| PR, Aguadilla            | 5 to 49   | 14             | PR, Aguadilla Municipality    |
| PR, Aguas Buenas         | 1 to 4    | 1 to 4         | PR, Aguas Buenas Municipality |
| O PR, Aibonito           | 1 to 4    | 1 to 4         | PR, Aibonito Municipality     |
| PR, Anasco               | 5 to 49   | 12             | PR, Anasco Municipality       |
| PR, Arecibo              | 5 to 49   | 18             | PR, Arecibo Municipality      |
| PR, Barceloneta          | 1 to 4    | 1 to 4         | PR, Barceloneta Municipality  |
| PR, Barranquitas         | 1 to 4    | 1 to 4         | PR, Barranquitas Municipality |
| PR, Bayamon              | 50 to 249 | 58             | PR, Bayamon Municipality      |
|                          |           |                |                               |
| PR, Cabo Rojo            | 5 to 49   | 14             | PR, Cabo Rojo Municipality    |
| PR, Caguas               | 5 to 49   | 16             | PR, Caguas Municipality       |
| PR, Canovanas            | 50 to 249 | 52             | PR, Canovanas Municipality    |

| Location                 | Legend    | Reported cases | Notes                          |
|--------------------------|-----------|----------------|--------------------------------|
| PR, Carolina             | 50 to 249 | 118            | PR, Carolina Municipality      |
| PR, Catano               | 1 to 4    | 1 to 4         | PR, Catano Municipality        |
| PR, Cayey                | 1 to 4    | 1 to 4         | PR, Cayey Municipality         |
| PR, Ceiba                | 1 to 4    | 1 to 4         | PR, Ceiba Municipality         |
| PR, Ciales Municipality  | 1 to 4    | 1 to 4         | PR, Ciales Municipality        |
| PR, Cidra                | 1 to 4    | 1 to 4         | PR, Cidra Municipality         |
| PR, Coamo                | 1 to 4    | 1 to 4         | PR, Coamo Municipality         |
| PR, Comerio              | 1 to 4    | 1 to 4         | PR, Comerio Municipality       |
| PR, Corozal              | 5 to 49   | 12             | PR, Corozal Municipality       |
| PR, Culebra              | 1 to 4    | 1 to 4         | PR, Culebra Municipality       |
| PR, Dorado               | 5 to 49   | 10             | PR, Dorado Municipality        |
| PR, Fajardo              | 5 to 49   | 10             | PR, Fajardo Municipality       |
| PR, Florida              | 1 to 4    | 1 to 4         | PR, Florida Municipality       |
| PR, Guanica              | 1 to 4    | 1 to 4         | PR, Guanica Municipality       |
| PR, Guayama              | 1 to 4    | 1 to 4         | PR, Guayama Municipality       |
|                          |           |                |                                |
| PR, Guayanilla           | 1 to 4    | 1 to 4         | PR, Guayanilla Municipality    |
| PR, Guaynabo             | 5 to 49   | 34             | PR, Guaynabo Municipality      |
| PR, Gurabo               | 5 to 49   | 9              | PR, Gurabo Municipality        |
| PR, Hatillo              | 1 to 4    | 1 to 4         | PR, Hatillo Municipality       |
| PR, Hormigueros          | 5 to 49   | 7              | PR, Hormigueros Municipality   |
| PR, Humacao Municipality | 5 to 49   | 17             | PR, Humacao Municipality       |
| PR, Isabela              | 5 to 49   | 11             | PR, Isabela Municipality       |
| PR, Juana Diaz           | 1 to 4    | 1 to 4         | PR, Juana Diaz Municipality    |
| O PR, Juncos             | 1 to 4    | 1 to 4         | PR, Juncos Municipality        |
| O PR, Lares              | 1 to 4    | 1 to 4         | PR, Lares Municipality         |
| PR, Las Piedras          | 5 to 49   | 8              | PR, Las Piedras Municipality   |
| PR, Loiza                | 5 to 49   | 10             | PR, Loiza Municipality         |
| PR, Luquillo             | 5 to 49   | 9              | PR, Luquillo Municipality      |
| PR, Manati               | 5 to 49   | 8              | PR, Manati Municipality        |
| PR, Maunabo              | 1 to 4    | 1 to 4         | PR, Maunabo Municipality       |
| PR, Mayaguez             | 5 to 49   | 27             | PR, Mayaguez Municipality      |
| PR, Moca                 | 5 to 49   | 9              | PR, Moca Municipality          |
| PR, Morovis              | 5 to 49   | 9              | PR, Morovis Municipality       |
| PR, Nabuabo              | 5 to 49   | 6              | PR, Naguabo Municipality       |
| PR, Naranjito            | 5 to 49   | 6              | PR, Naranjito Municipality     |
| PR, Orocovis             | 5 to 49   | 10             | PR, Orocovis Municipality      |
| PR, Patillas             | 1 to 4    | 1 to 4         | PR, Patillas Municipality      |
| ○ PR, Penuelas           | 1 to 4    | 1 to 4         | PR, Penuelas Municipality      |
| PR, Ponce                | 1 to 4    | 1 to 4         | PR, Ponce Municipality         |
| PR, Quebradillas         | 1 to 4    | 1 to 4         | PR, Quebradillas Municipality  |
| PR, Rincon               | 50 to 249 | 74             | PR, Rincon Municipality        |
| PR, Rio Grande           | 5 to 49   | 27             | PR, Rio Grande Municipality    |
| PR, Sabana Grande        | 1 to 4    | 1 to 4         | PR, Sabana Grande Municipality |
| PR, Salinas              | 1 to 4    | 1 to 4         | PR, Salinas Municipality       |
| PR, San German           | 1 to 4    | 1 to 4         | PR, San German Municipality    |
| PR, San Juan             | 50 to 249 | 247            | PR, San Juan Municipality      |
| PR, San Lorenzo          | 1 to 4    | 1 to 4         | PR, San Lorenzo Municipality   |
| PR, San Sabastian        | 5 to 49   | 5              | PR, San Sebastian Municipality |
| PR, Toa Alta             | 5 to 49   | 7              | PR, Toa Alta Municipality      |
| PR, Toa Baja             | 5 to 49   | 5              | PR, Toa Baja Municipality      |
| PR, Trujillo Alto        | 5 to 49   | 32             | PR, Trujillo Alto Municipality |
| PR, Utuado               | 5 to 49   | 5              | PR, Utuado Municipality        |
| PR, Vega Alta            | 5 to 49   | 5              | PR, Vega Alta Municipality     |
| PR, Vega Baja            | 5 to 49   | 6              | PR, Vega Baja Municipality     |
|                          |           |                | PR, Villalba Municipality      |
| PR, Villalba             | 1 to 4    | 1 to 4         |                                |
| PR, Yabucoa              | 1 to 4    | 1 to 4         | PR, Yabucoa Municipality       |
| PR, Yauco                | 1 to 4    | 1 to 4         | PR, Yauco Municipality         |
| VI, St. Croix            | 1 to 4    | 1 to 4         | VI, Saint Croix Island         |
| VI, St. John             | 1 to 4    | 1 to 4         | VI, Saint John Island          |
| ○ VI, St. Thomas         | 1 to 4    | 1 to 4         | VI, Saint Thomas Island        |