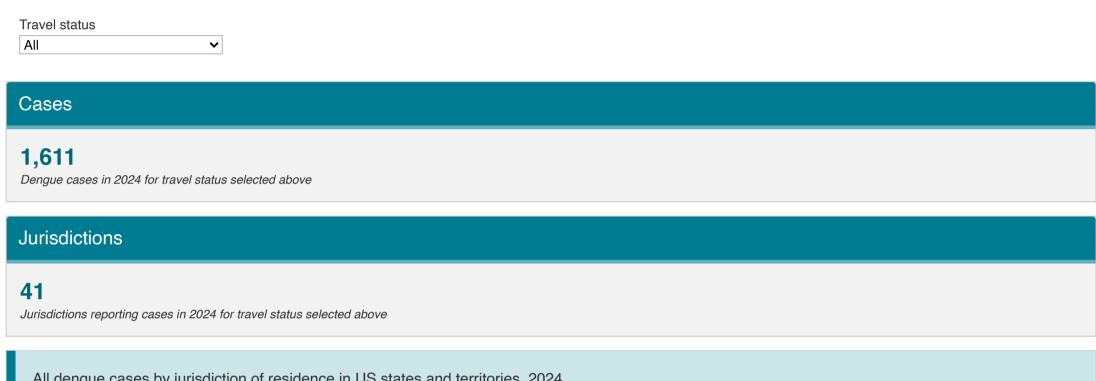

### Current data (2024)

All dengue cases by jurisdiction of residence in US states and territories, 2024

### Legend

O No reported cases

1 to 4

5 to 49

**5**0 to 249

250+

#### Download Data (CSV)

| Data Table - Dengue cases by jurisdiction based on travel status selected above, 2024 |           |                |       |
|---------------------------------------------------------------------------------------|-----------|----------------|-------|
| Jurisdiction                                                                          | Legend    | Reported cases | Notes |
| <ul><li>Alabama</li></ul>                                                             | 1 to 4    | 1              |       |
| Arizona                                                                               | 5 to 49   | 7              |       |
| Arkansas                                                                              | 1 to 4    | 2              |       |
| California                                                                            | 5 to 49   | 22             |       |
| Colorado                                                                              | 5 to 49   | 11             |       |
| Connecticut                                                                           | 1 to 4    | 4              |       |
| <ul><li>Delaware</li></ul>                                                            | 1 to 4    | 4              |       |
| District Of Columbia                                                                  | 5 to 49   | 8              |       |
| Florida                                                                               | 50 to 249 | 145            |       |
| Georgia                                                                               | 5 to 49   | 12             |       |
| Hawaii                                                                                | 1 to 4    | 4              |       |
| ◯ Idaho                                                                               | 1 to 4    | 1              |       |
| Illinois                                                                              | 5 to 49   | 27             |       |
| Indiana                                                                               | 5 to 49   | 5              |       |
| Olowa                                                                                 | 1 to 4    | 1              |       |
| Maine     Maine     Maine     Maine     Maine                                         | 1 to 4    | 1              |       |
| Maryland                                                                              | 5 to 49   | 13             |       |
| Massachusetts                                                                         | 5 to 49   | 39             |       |
| Michigan                                                                              | 5 to 49   | 16             |       |
| Missouri                                                                              | 1 to 4    | 2              |       |
| Montana                                                                               | 1 to 4    | 1              |       |

| Jurisdiction                     | Legend    | Reported cases | Notes |
|----------------------------------|-----------|----------------|-------|
| New Hampshire                    | 5 to 49   | 5              |       |
| New Jersey                       | 5 to 49   | 24             |       |
| New Mexico                       | 1 to 4    | 3              |       |
| New York                         | 50 to 249 | 114            |       |
| North Carolina                   | 5 to 49   | 15             |       |
| Ohio                             | 5 to 49   | 11             |       |
| Oregon                           | 1 to 4    | 4              |       |
| Pennsylvania                     | 5 to 49   | 19             |       |
| Puerto Rico                      | 250+      | 1,026          |       |
| Rhode Island                     | 5 to 49   | 9              |       |
| <ul><li>South Carolina</li></ul> | 5 to 49   | 5              |       |
| Tennessee                        | 5 to 49   | 5              |       |
| U.S. Virgin Islands              | 5 to 49   | 6              |       |
| Utah                             | 5 to 49   | 6              |       |
| Vermont                          | 5 to 49   | 10             |       |
| Virginia                         | 5 to 49   | 11             |       |
| <ul><li>Washington</li></ul>     | 1 to 4    | 2              |       |
| Wisconsin                        | 5 to 49   | 10             |       |