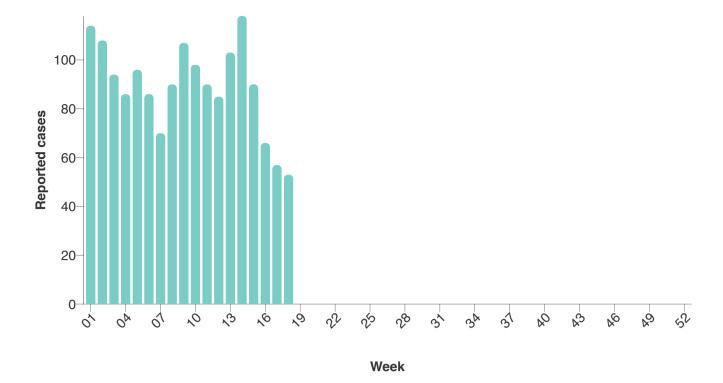

All data are provisional and subject to change, and case numbers for recent weeks may be incomplete due to delays in reporting and data processing.

Download Data (CSV)

| Data Table - Dengue cases by week based on travel status selected above, 2024 |                |  |
|-------------------------------------------------------------------------------|----------------|--|
| Week of illness onset                                                         | Reported cases |  |
| 01                                                                            | 114            |  |
| 02                                                                            | 108            |  |
| 03                                                                            | 94             |  |
| 04                                                                            | 86             |  |
| 05                                                                            | 96             |  |
| 06                                                                            | 86             |  |
| 07                                                                            | 70             |  |
| 08                                                                            | 90             |  |
| 09                                                                            | 107            |  |
| 10                                                                            | 98             |  |
| 11                                                                            | 90             |  |
| 12                                                                            | 85             |  |
| 13                                                                            | 103            |  |
| 14                                                                            | 118            |  |
| 15                                                                            | 90             |  |
| 16                                                                            | 66             |  |
| 17                                                                            | 57             |  |
| 18                                                                            | 53             |  |
| 19                                                                            | 0              |  |
| 20                                                                            | 0              |  |
| 21                                                                            | 0              |  |
| 22                                                                            | 0              |  |
| 23                                                                            | 0              |  |
| 24                                                                            | 0              |  |
| 25                                                                            | 0              |  |
| 26                                                                            | 0              |  |
| 27                                                                            | 0              |  |
| 28                                                                            | 0              |  |
| 29                                                                            | 0              |  |
| 30                                                                            | 0              |  |
| 31                                                                            | 0              |  |
| 32                                                                            | 0              |  |
| 33                                                                            | 0              |  |
| 34                                                                            | 0              |  |
| 35                                                                            | 0              |  |
| 36                                                                            | 0              |  |
| 37                                                                            | 0              |  |
| 38                                                                            | 0              |  |
| 39                                                                            | 0              |  |
| 40                                                                            | 0              |  |
| 41                                                                            | 0              |  |
| 42                                                                            | 0              |  |
| 43                                                                            | 0              |  |
| 44                                                                            | 0              |  |
| 45                                                                            | 0              |  |

| Week of illness onset | Reported cases |
|-----------------------|----------------|
| 46                    | 0              |
| 47                    | 0              |
| 48                    | 0              |
| 49                    | 0              |
| 50                    | 0              |
| 51                    | 0              |
| 52                    | 0              |